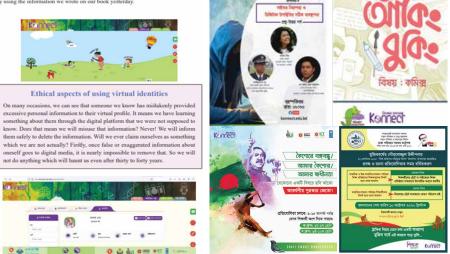

Konnect has been introduced in the Digital Technology textbooks as per the revised curriculum to emphasize ICT education allowing 2 million students of grades 7 from all schools to enroll in and enjoy Konnect's services. It provides opportunities for Project Based Learning (PBL) that helps students solve academic problems, in return creating an active platform to share their academic experiences. Digital Technoloy Session-4: Let's Create a Virtual Identity for Myself Today we will register for Kishore Batayan. We will complete the registration proce by using the information we wrote on our book yesterday.

Caption: Page 60, Chapter: Virtual Identity, Grade 7: Digital Technology, NCTB